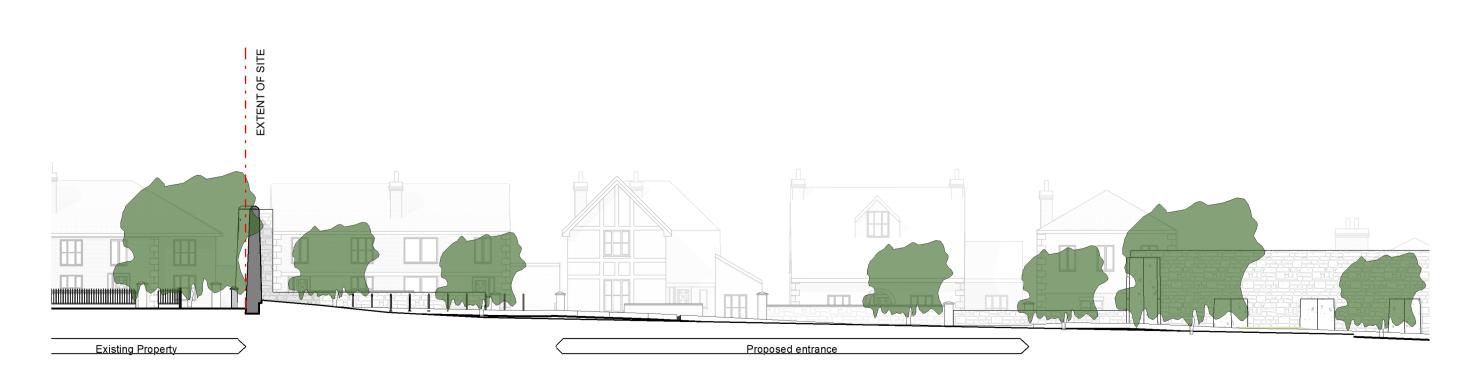

Site Entrance Section - Main Gate South External (Proposed) 1-100 1 : 200

Site Entrance Section - Main Gate South Internal (Proposed) 1 : 200

P3 S-1 Sept 2024 KP Part 10 Planning Application

Rev. Date Drwn Details of Issue / Revision Issues & Revisions reddy architecture +urbanism T: +353 (0)1 498 7000 Dartry Road Dublin 6, D06 Y0E3 W: www.reddyarchitecture.com E: info@reddyarchitecture.com Dún Laoghaire–Rathdown County Council Agent Details: