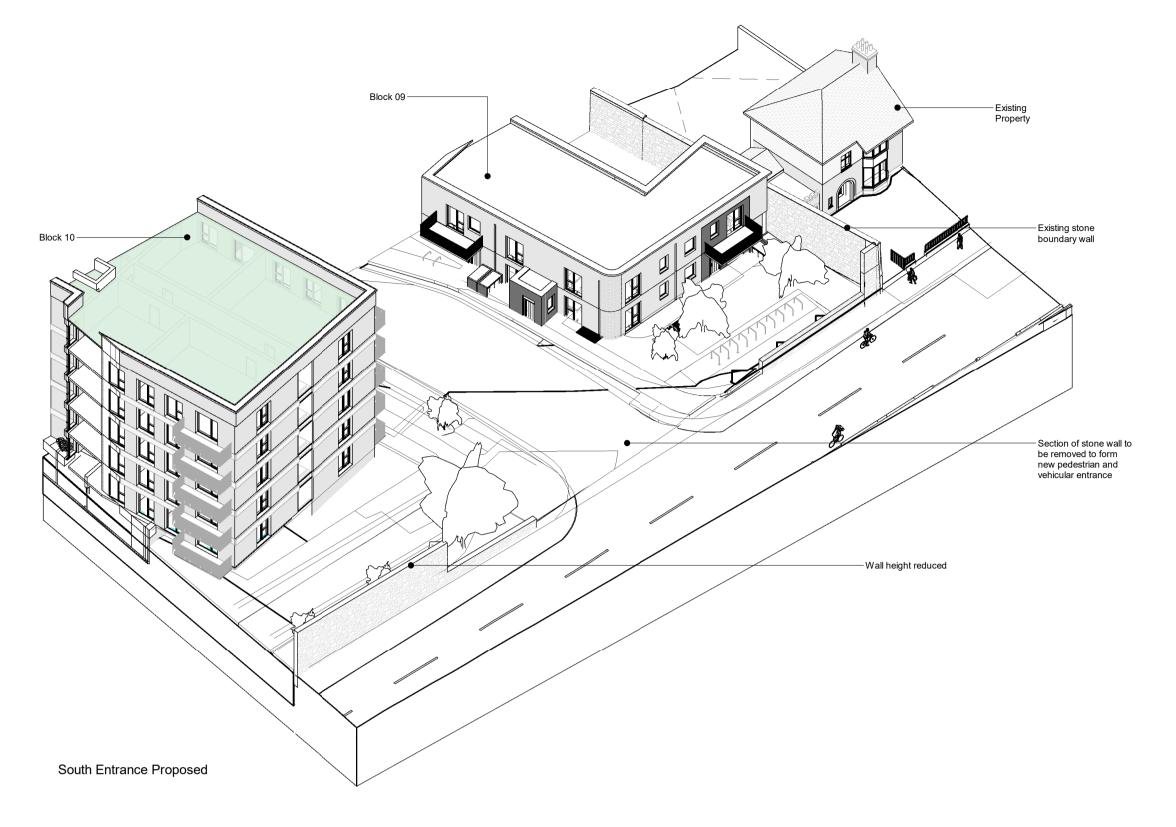

Land Development Agency Proposed Part 10 Residential Development,
Dundrum Central Development, Dundrum Road, Dublin14 Site Wide, Boundary Wall, Dundrum Road 02, Proposed A1\_ Landscape 1 : 200 Issue Date: Reviewed By: Sept 2024 K. Potocka R. Quinn Status Purpose of Issue Part 1 Part 10 Planning Application Project - System - Spatial Zone - Level - Type - Originator - Role - Number Revision DCD-02-SW-ZZZ-DR-RAU-AR-2615