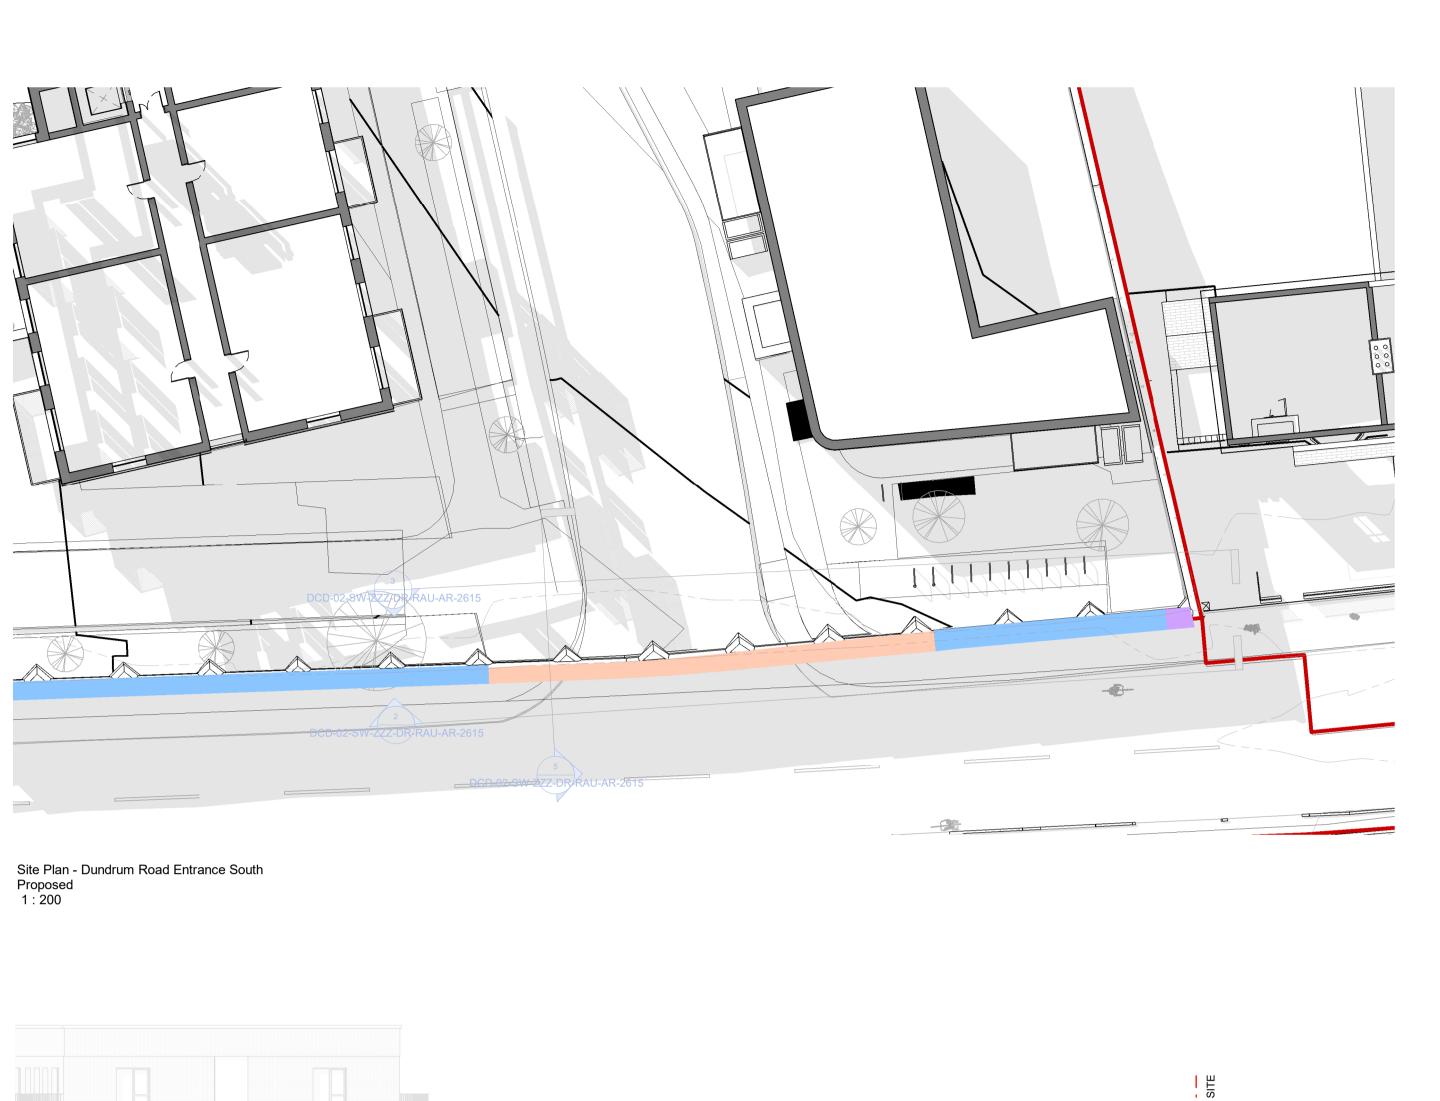

Land Development Agency Proposed Part 10 Residential Development,
Dundrum Central Development, Dundrum Road, Dublin14 Site Wide, Boundary Wall, Dundrum Road 02, Proposed A1\_ Landscape 1 : 200 Issue Date: Reviewed By: Sept 2024 K. Potocka R. Quinn Status Purpose of Issue Part 1 Part 10 Planning Application Project - System - Spatial Zone - Level - Type - Originator - Role - Number Revision DCD-02-SW-ZZZ-DR-RAU-AR-2615