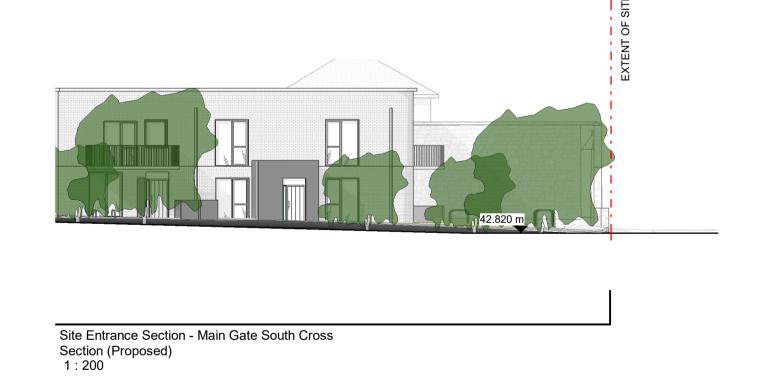

Site Entrance Section - Main Gate South External (Proposed) 1-100 1 : 200

Site Entrance Section - Main Gate South Internal (Proposed) 1 : 200

P3 S-1 Sept 2024 KP Part 10 Planning Application

Rev. Date Drwn Details of Issue / Revision Issues & Revisions reddy architecture +urbanism T: +353 (0)1 498 7000 Dartry Road Dublin 6, D06 Y0E3 W: www.reddyarchitecture.com E: info@reddyarchitecture.com Dún Laoghaire–Rathdown County Council Agent Details: