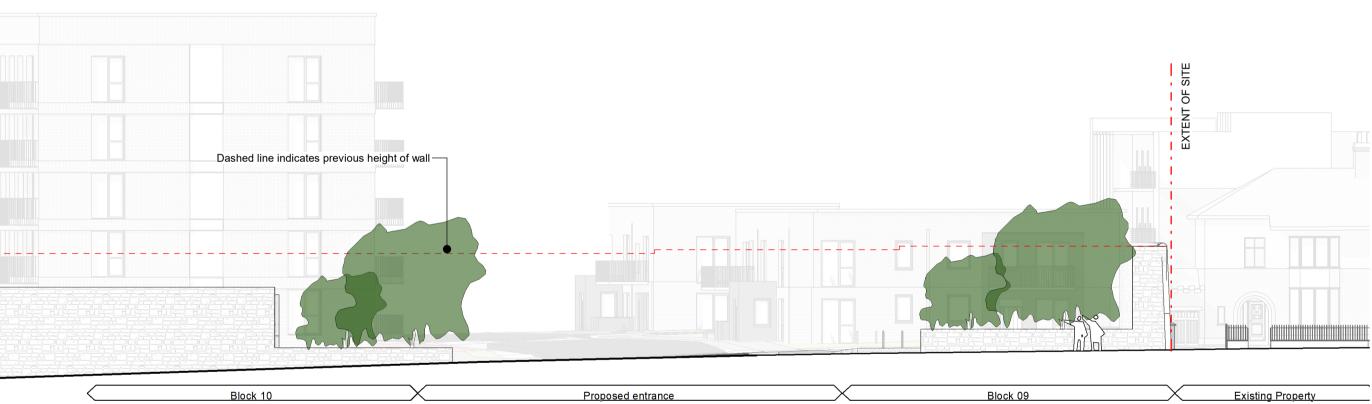

Site Entrance Section - Main Gate South External (Proposed) 1-100 1 : 200

Site Entrance Section - Main Gate South Internal (Proposed) 1 : 200

P3 S-1 Sept 2024 KP Part 10 Planning Application

Rev. Date Drwn Details of Issue / Revision Issues & Revisions reddy architecture +urbanism T: +353 (0)1 498 7000 Dartry Road Dublin 6, D06 Y0E3 W: www.reddyarchitecture.com E: info@reddyarchitecture.com Dún Laoghaire–Rathdown County Council Agent Details: